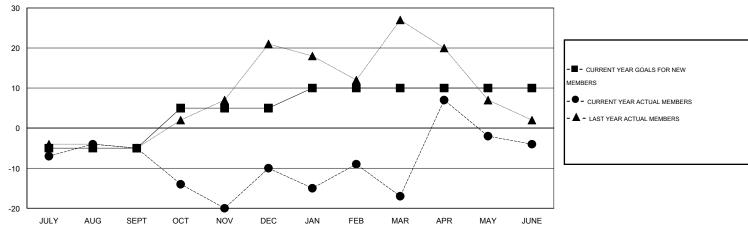

## MONTHLY MEMBERSHIP PROGRESS REPORT

District 201C2

Results as of: 6/30/2015

GMT: John Muller LOCATION AUSTRALIA GMT CA 7

|               |                  | Clubs             |                  |                  | Members               |                    |                                     |                    |                  |  |
|---------------|------------------|-------------------|------------------|------------------|-----------------------|--------------------|-------------------------------------|--------------------|------------------|--|
|               | RESUI            | LTS FOR 2014-2015 | i                |                  | RESULTS FOR 2014-2015 |                    |                                     |                    |                  |  |
| QUARTER       | NEW CLUB<br>GOAL | NEW CLUBS         | DROPPED<br>CLUBS | NET<br>GAIN/LOSS | QUARTER               | NEW MEMBER<br>GOAL | CHARTER AND<br>NEW MEMBERS<br>ADDED | DROPPED<br>MEMBERS | NET<br>GAIN/LOSS |  |
| JULY/AUG/SEPT | 0                | 0                 | 1                | -1               | JULY/AUG/SEPT         | -5                 | 36                                  | 41                 | -5               |  |
| OCT/NOV/DEC   | 1                | 0                 | 0                | 0                | OCT/NOV/DEC           | 10                 | 45                                  | 50                 | -5               |  |
| JAN/FEB/MAR   | 0                | 0                 | 0                | 0                | JAN/FEB/MAR           | 5                  | 33                                  | 40                 | -7               |  |
| APR/MAY/JUNE  | 1                | 0                 | 0                | 0                | APR/MAY/JUNE          | 0                  | 70                                  | 57                 | 13               |  |